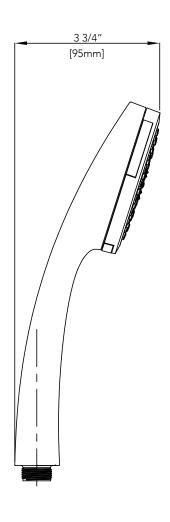

#### **Product Codes:**

MNOHS570CP (polished chrome) MNOHS570ZBN (brushed nickel) MNOHS570FB (flat black)

- 5 function hand shower (full spray, massage, spray+massage, aerated, spray+aerated)
  Max flow rate:1.8 gpm at 80 psi
  Easy-clean spray nozzles
  1/2"-14NPSM connection