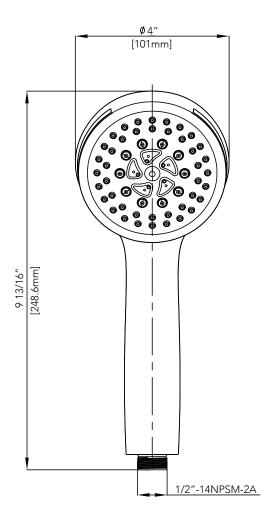

#### **Product Codes:**

MNOHS570CP (polished chrome) MNOHS570ZBN (brushed nickel) MNOHS570FB (flat black)

- 5 function hand shower (full spray, massage, spray+massage, aerated, spray+aerated)
  Max flow rate:1.8 gpm at 80 psi
  Easy-clean spray nozzles
  1/2"-14NPSM connection